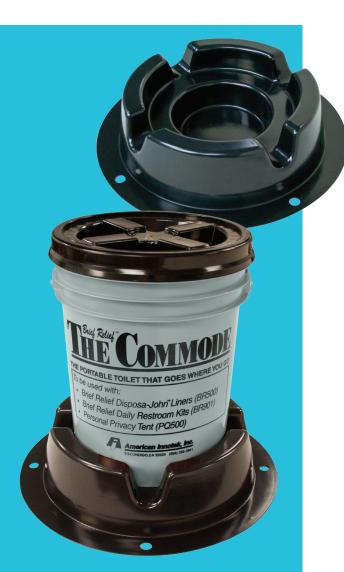

## Commode Riser

## Just reach for Brief Relief® Anytime. Anywhere.

The Brief Relief Commode Riser provides additional height, stability, and options for the Commode. Built from sturdy, long-lasting high-density polyethylene (HDPE) and manufactured in the USA, the Riser meets OSHA standards.

## **KEY PRODUCT FEATURES**

- Meets OSHA standards
- Made in the USA
- Durable, long-lasting thermoformed high-density polyethylene
- Designed to work with Brief Relief brand commodes
- Increases stability and is compatible with Brief Relief brand privacy shelters
- Provided holes facilitate staking for additional stability when needed
- ISO-9001 certified highest quality manufacturing