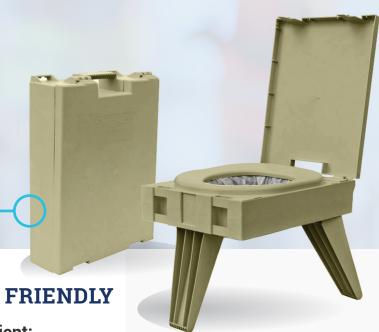

# **BRIEFCASE COMMODE**

## **INNOVATIVE & ENVIRONMENTALLY FRIENDLY**

Thoughtfully engineered, safe, sturdy, and convenient: The Briefcase Commode portable toilet.

The Briefcase Commode is a compact toilet weighing just 7 pounds. It provides the comfort, height and ease of use of a standard toilet, supports up to 500 pounds, and is stable on uneven surfaces. When you are done, it folds closed to a standard briefcase size. No mixing, messy chemical waste storage tanks or dump stations required. No assembly required.

## **BENEFITS:**

- Easy to use. No assembly required, sets up in seconds.
- · Can be used with Brief Relief waste bags.
- Perfect for offsite employees including repair and service technicians.
- Built-in handle for easy carrying.
- Just like using a standard toilet. Same height and size.
- Folds into briefcase size with dimensions of 19" x 14" x 5".
- · Compact & easy to store in your truck.
- Supports up to 500 lbs.
- Can be used with Brief Relief Privacy Shelter for additional privacy.

### **STABLE**

Three-leg design for stability on uneven terrain.

#### **PORTABLE**

Weighs only 7 lbs and breaks down easily into a briefcase size.