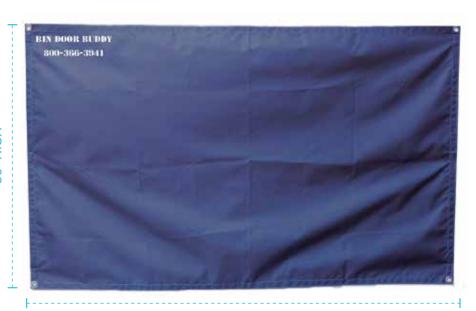

### **SPECIFICATIONS:**

- 400 Denier High Density Nylon
- 58" Wide x 36" High
- Water Resistant
- Easy To Clean