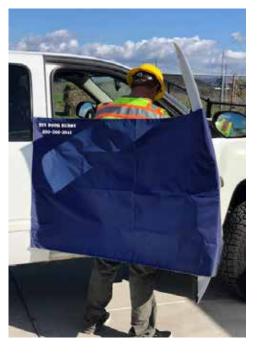

## A lightweight, easy to use, multi-use privacy curtain.

This opaque nylon curtain has Rare Earth Magnets in each corner and along the sides to quickly attach to anything metal, creating a private area almost instantly!

The Bin Door Buddy can be used as a changing station or restroom and fits most personal and utility vehicles.