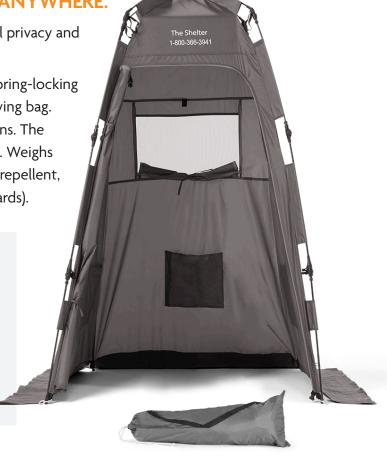

JUST REACH FOR BRIEF RELIEF® ANYTIME. ANYWHERE.

The Brief Relief Privacy Shelter provides complete personal privacy and sanitation comfort at any outside worksite.

The shelter features fast and easy set-up with integrated spring-locking poles. At the end of the day, it folds away into a small carrying bag. Ropes and stakes are included for use in high-wind situations. The shelter can be easily set up and taken down by one person. Weighs only 6.5 pounds and opens up to a 4' x 4' x 6' 6" size. Water repellent, non-conductive, and flame resistant (meets CPAl-84 standards).