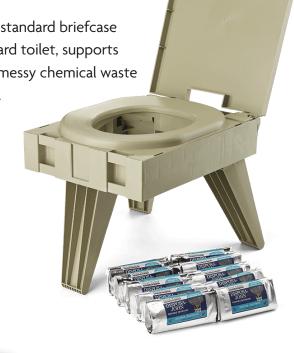

## INNOVATIVE & ENVIRONMENTALLY FRIENDLY

Enjoy convenience with our safe, sturdy, thoughtfully engineered, premium quality Briefcase Commode portable toilet.

This compact toilet weighs just 7 pounds and folds closed to a standard briefcase size. It provides the comfort, height and ease of use of a standard toilet, supports up to 500 pounds, and is stable on uneven ground. No mixing, messy chemical waste storage tanks or dump stations required. No assembly required.

## **KEY FEATURES:**

- Supports up to 500 lbs
- Can be used with Brief Relief waste bags
- Built-in carry handle
- Easy to use. No assembly required, sets up in seconds
- Same height and size as a standard toilet
- Folds into briefcase size with dimensions of 19" x 14" x 5"

## **PRODUCT BENEFITS**

- SANITARY Utilizes Brief Relief waste bags that gel waste and neutralizes odor, which makes this system spillproof and hygienic.
- STABLE Three-leg design for stability on uneven terrain.

 PORTABLE Weighs only 7 lbs and breaks down easily into a briefcase size.