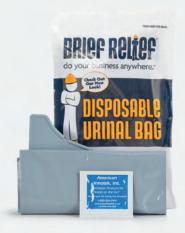

## **BR608**

## **BRIEF RELIEF DISPOSABLE URINE BAG**

#### 100-pack

- Saves time & increases productivity
- Hygienically sound and safe for anytime use
- Made with a unisex design for all genders
- Gels immediately upon use for easy disposal