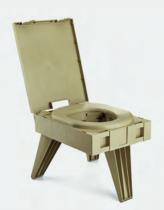

### **BC000**

## **BRIEF RELIEF BRIEFCASE COMMODE KITS**

BC303 - Small Pack BC310 - Medium Pack

BC330 - Economy Pack | BC360 - Emergency Pack

- Same height and size as a standard toilet
- Compact & easy to store in your truck
- No assembly required, sets up in seconds
- Supports up to 500 lbs