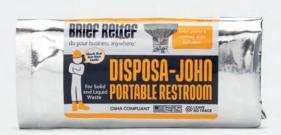

#### **BR500**

## **DISPOSA-JOHN PORTABLE RESTROOM**

#### 100-pack

- Use with our Commode Systems or by itself
- Conceals and treats solid waste
- Disposable in any trash receptacle
- Made with a unisex design
- Includes toilet paper and antimicrobial wipes