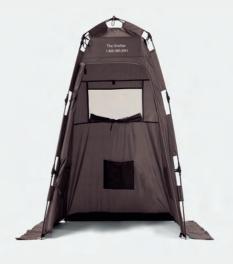

## **PQ500**

## **BRIEF RELIEF GRAY PRIVACY SHELTER**

- Complete personal privacy at any worksite
- Sets up in minutes and folds into its own carry case
- Fire retardant, meets CPAI-84 standards
- Water repellant, non-conductive