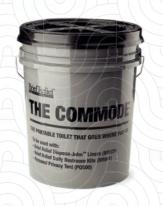

## **DISPOSA-JOHN PORTABLE RESTROOM**

#### 100-pack

- Use with our Commode Systems or by itself
- Conceals and treats solid waste
- Disposable in any trash receptacle
- Made with a unisex design
- Includes toilet paper and antimicrobial wipes