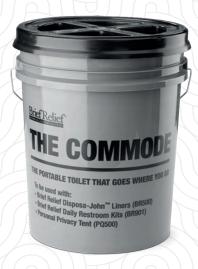

#### **PORTA-QUICK KITS**

**Brief Relief** 

No Supplies CE510 - Utility Kit PQ303 - Small Pack

PQ310 - Medium Pack PQ330 - Large Pack PQ360 - Emergency Pack

**The Brief Relief Commode** provides a sturdy field toilet and includes a full-size flexible toilet seat. The commode has been tested to withstand 300 lbs. of pressure over a period of 10 hours so you can be sure that it will work for you. Made to the height of a standard toilet (16") for your comfort.

- Same height and size as a standard toilet
- Compact & easy to store in your truck
- No assembly required, sets up in seconds
- Supports up to 500 lbs
- Can be used with Brief Relief Privacy Shelter