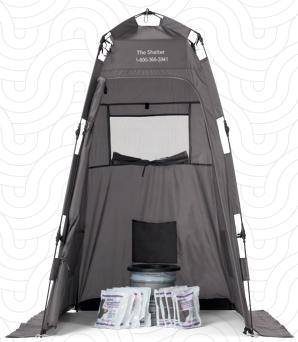

## **Lavatory system**

**Brief Relief** 

The **PQ2000** is a complete portable, easy-to-use, toilet system that can be setup on any job site. The complete set up includes a privacy shelter, commode toilet, and our **BR901** waste bags to ensure your worksite is equipped with a safe and environmentally friendly bathroom solution.

# Gray privacy shelter

**Brief Relief** 

The **PQ500** creates a complete personal privacy area at any job site. You can setup a private bathroom in minutes with one of our Brief Relief Commode Sets or Briefcase Commode. Fire retardant, water repellant, and non-conductive the **PQ500** Privacy Shelter is the perfect addition to any job site.