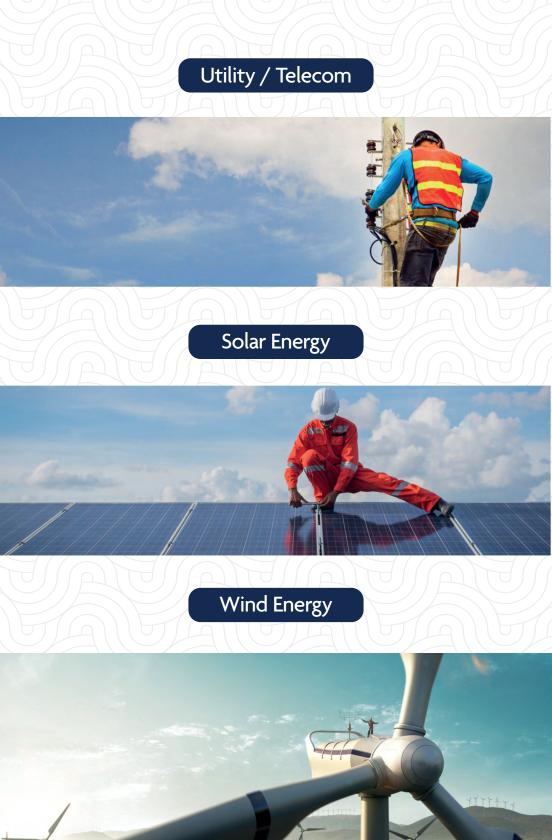

ted, can even cause death. Give your team a simple way to help stay cool, with the **Heat Relief Cooling Towel.** 

- Wear for hours or wipe off for quick relief.
- Simply rewet the towel to reactivate.
- Hyper-evaporative material, latest in cooling innovation.
- Retains water while remaining dry to provide relief.
- Machine washable.



#### TowTab Classic





The **TowTab** is a compact towel tablet that turns into an all-natural, biodegradable and additive-free towelette with just a pinch of water. Each tablet starts as a  $\frac{3}{4}$ -inch in diameter tablet and turns into an  $9^{\circ} \times 12^{\circ}$  towelette with water.

- Turns into an all-natural, biodegradable towelette.
- Each tablet turns into an 9" x 12" towelette with water.
- Includes 10 pieces. 21 rolls per box.



# Trucking



# Gas Distribution



# Delivery





# Serving the mobile workforce