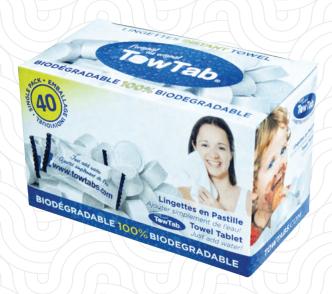

#### TowTab Classic

The **TowTab** is a compact towel tablet that turns into an all-natural, biodegradable and additive-free towelette with just a pinch of water. Each tablet starts as a  $\frac{3}{4}$ -inch in diameter tablet and turns into an  $9^{\circ} \times 12^{\circ}$  towelette with water.

- Turns into an all-natural, biodegradable towelette.
- Each tablet turns into an 9" x 12" towelette with water.
- Includes 10 pieces. 21 rolls per box.