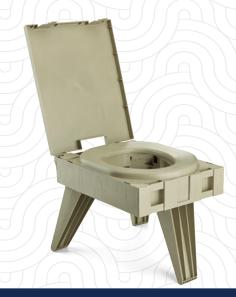

#### **PORTA-QUICK KITS**

**Brief Relief** 

No Supplies CE510 - Utility Kit PQ303 - Small Pack

PQ310 - Medium Pack PQ330 - Large Pack PQ360 - Emergency Pack

**The Brief Relief Commode** provides a sturdy field toilet and includes a full-size flexible toilet seat. The commode has been tested to withstand 300 lbs. of pressure over a period of 10 hours so you can be sure that it will work for you. Made to the height of a standard toilet (16") for your comfort.

- Same height and size as a standard toilet
- Compact & easy to store in your truck
- No assembly required, sets up in seconds
- Supports up to 500 lbs
- Can be used with Brief Relief Privacy Shelter