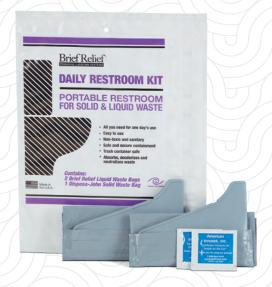

### **Daily Restroom Kit**

**Brief Relief** 

50-pack

**Brief Relief's BR901 Daily Restroom Kit** provides restroom supplies for 1 person for 1 day. This portable restroom kit includes 2 **BR608s** for liquid waste and 1 **BR500** for both solid and liquid waste with toilet paper and antimicrobial wipes.

- Has both liquid and solid waste bags in one
- Excellent for storm recovery or construction projects
- Keep employees healthy, safe and productive
- Includes toilet paper and antimicrobial wipes