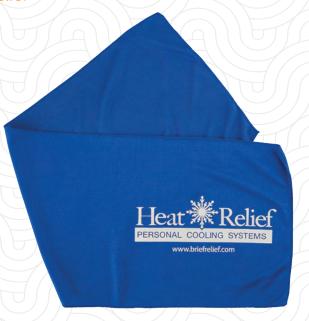

#### **Heat Relief**

**Brief Relief** 

When workers get overheated, their job performance and satisfaction can be severely affected. Heat related illnesses can lead to injury, and if left untreated, can even cause death. Give your team a simple way to help stay cool, with the **Heat Relief Cooling Towel.** 

- Wear for hours or wipe off for quick relief.
- Simply rewet the towel to reactivate.
- Hyper-evaporative material, latest in cooling innovation.
- Retains water while remaining dry to provide relief.
- Machine washable.