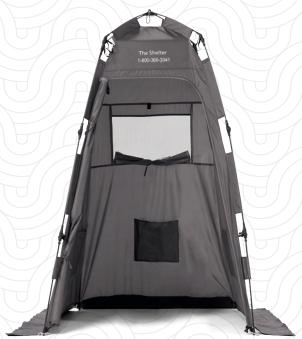

# Gray privacy shelter

**Brief Relief** 

The **PQ500** creates a complete personal privacy area at any job site. You can setup a private bathroom in minutes with one of our Brief Relief Commode Sets or Briefcase Commode. Fire retardant, water repellant, and non-conductive the **PQ500** Privacy Shelter is the perfect addition to any job site.

- Complete personal privacy at any worksite
- Sets up in minutes and folds into its own carry case
- Fire retardant, meets CPAI-84 standards
- Water repellant, non-conductive