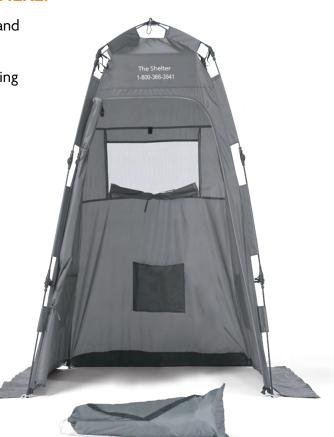

## JUST REACH FOR BRIEF RELIEF® ANYTIME. ANYWHERE.

PRIVACY

SHELTER

**PQ500** 

The Brief Relief Privacy Shelter provides complete personal privacy and sanitation comfort at any outside worksite.

The shelter features fast and easy set-up with integrated spring-locking poles. At the end of the day, it folds away into a small carrying bag. Ropes and stakes are included for use in high-wind situations. The shelter can be easily set up and taken down by one person. Weighs only 6.5 pounds and opens up to a 4' x 4' x 6'6" size. Water repellent, non-conductive, and flame resistant (meets CPAI-84 standards).

## **KEY FEATURES:**

- Durable, long-lasting, flame-resistant (meets CPAI-84 standards)
- Designed for use with Brief Relief brand commodes
- Includes carry case, stakes, and tie-down ropes
- Designed for effective ventilation and cooling
- Private, secure, and safe