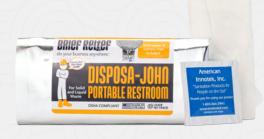

### BR500 DISPOSA-JOHN PORTABLE RESTROOM

100-pack

- Use with our Commode Systems or by itself
- Conceals and treats solid waste
- Disposable in any trash receptacle
- Made with a unisex design
- Includes toilet paper and antimicrobial wipes