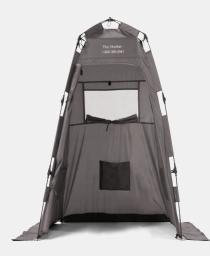

#### PQ500 BRIEF RELIEF GRAY PRIVACY SHELTER

L

Complete personal privacy at any worksite Sets up in minutes and folds into its own carry case Fire retardant, meets CPAI-84 standards Water repellant, non-conductive