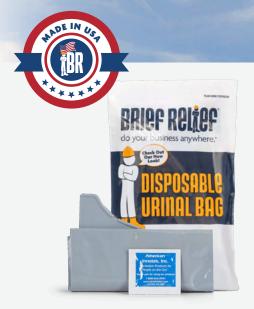

#### **BR608**

## **BRIEF RELIEF DISPOSABLE URINE BAG**

#### 100-pack

- Saves time & increases productivity
- Hygienically sound and safe for anytime use
- Made with a unisex design for all genders
- Gels immediately upon use for easy disposal