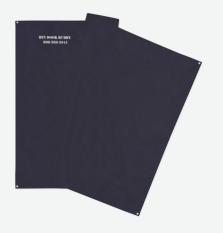

# **Bin Door Buddy**

### **BRIEF RELIEF PRIVACY CURTAIN**

- Creates an instant private area
- Easily attachable to vehicles or other structures for instant privacy
- Used in conjunction with the BR608 Liquid Waste Bag