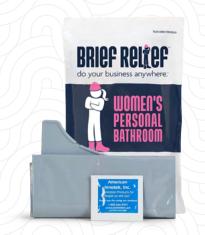

### **BR608 W**

#### BRIFF RFLIFF DISPOSABLE URINE BAG FOR WOMEN

#### 100-pack

- Designed for ease of use. Simply hold close to your body while using.
- Trash-container safe. Urinal bags meet state and provincial disposal requirements.
- Treats, sanitizes, and deodorizes waste
- Super absorbent polymers turn urine into a gel in seconds