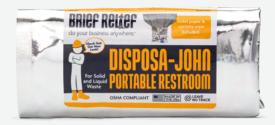

### **BR500**

#### **DISPOSA-JOHN** PORTABLE RESTROOM

100-pack

- Use with our Commode Systems or by itself
- Conceals and treats solid waste
- Disposable in any trash receptacle
- Made with a unisex design
- Includes toilet paper and antimicrobial wipes