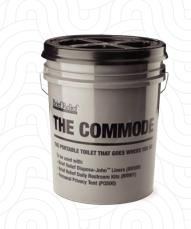

#### **DISPOSA-JOHN** PORTABLE RESTROOM

100-pack

- Use with our Commode Systems or by itself
- Conceals and treats solid waste
- Disposable in any trash receptacle
- Made with a unisex design
- Includes toilet paper and antimicrobial wipes