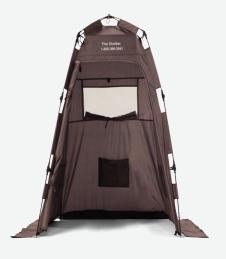

### **BRIEF RELIEF GRAY PRIVACY SHELTER**

- Complete personal privacy at any worksite
- Sets up in minutes and folds into its own carry case
- Fire retardant, meets CPAI-84 standards
- Water repellant, non-conductive