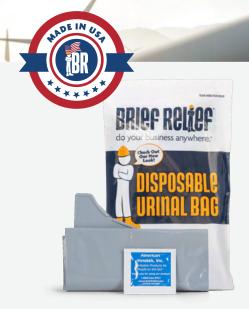

#### **BR608**

#### **BRIEF RELIEF DISPOSABLE URINE BAG**

#### 100-pack

- Saves time & increases productivity
- Hygienically sound and safe for anytime use
- Made with a unisex design for all genders
- Gels immediately upon use for easy disposal