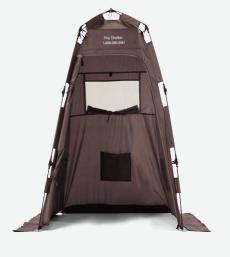

## **PQ500**

#### **BRIEF RELIEF GRAY PRIVACY SHELTER**

- Complete personal privacy at any worksite
- Sets up in minutes and folds into its own carry case
- Fire retardant, meets CPAI-84 standards
- Water repellant, non-conductive