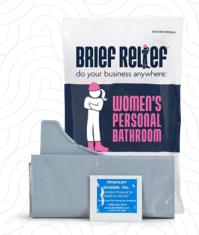

#### **BR608 W**

#### BRIFF RFLIFF DISPOSABLE URINE BAG FOR WOMEN

#### 100-pack

- Designed for ease of use. Simply hold close to your body while using.
- Trash-container safe. Urinal bags meet state and provincial disposal requirements.
- Treats, sanitizes, and deodorizes waste
- Super absorbent polymers turn urine into a gel in seconds