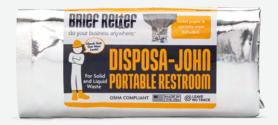

#### **BR500**

#### **DISPOSA-JOHN** PORTABLE RESTROOM

100-pack

- Use with our Commode Systems or by itself
- Conceals and treats solid waste
- Disposable in any trash receptacle
- Made with a unisex design
- Includes toilet paper and antimicrobial wipes